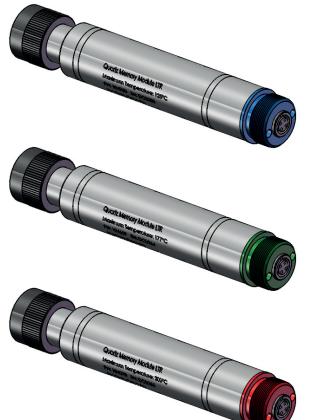

#### BLUE

Ultra low power consumption for extended downhole tests

## GREEN

Low Power consumption for general use

### RED

For use in hottest wells

| Quartz Memory Module LTR |             |          |
|--------------------------|-------------|----------|
| Color                    | Temperature | Part No. |
| Blue                     | 125°C       | 104960   |
| Green                    | 177∘C       | 104657   |
| Red                      | 200°C       | 104833   |