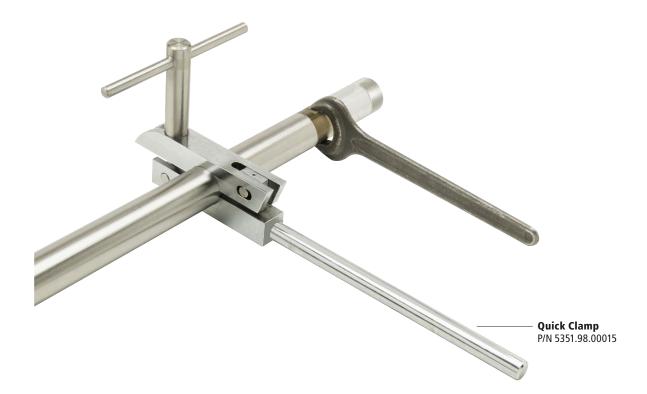

## **Special Purpose Tools**

The Leutert Quick Clamp is designed to fix a tube or round body for easier handling, e.g. tightening of joints. The inner diameter can be customized according to customer's needs, so it is suitable for all kind of tools like, memory gauges, samplers or any other round downhole tools.

The Quick Clamp is part of the "Operating Tools for Samplers and Cylinders" (P/N 100108).

Subject to change without notice. Issued 03/2014

Friedrich Leutert GmbH & Co. KG, Schillerstrasse 14, 21365 Adendorf / Germany, tel +49-4131-959-0, www.leutert.com, info@leutert.com